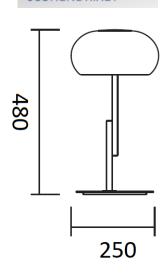

lead
- :. Low heat emission

#### AREAS OF APPLICATION »

:. Suitable for residential lighting, hotels, restaurants, office, commercial lighting and similar environments

### **TECHNICAL SPECIFICATION SHEET**



#### **PRODUCT DETAILS** »

| Catalogue number | Description | Watt<br>(W) | Whole<br>fixture<br>lumens<br>(lm) | Colour temp.<br>(K) | Colour        |
|------------------|-------------|-------------|------------------------------------|---------------------|---------------|
| 955HENDRIX1T     | Table lamp  | 11          | 770                                | 2800-3200           | White & black |
| 955HENDRIX1P     | Pendant     | 21          | 1470                               | 2800-3200           | White & black |

#### **DIMENSIONS** »

#### 955HENDRIX1P



#### 955HENDRIX1T



#### **ADDITIONAL INFORMATION »**



| Catalogue<br>number | Barcode       | Packing/<br>Box<br>(pcs) |
|---------------------|---------------|--------------------------|
| 955HENDRIX1T        | 3800131230089 | 1/1                      |
| 955HENDRIX1P        | 3800131230072 | 1/1                      |