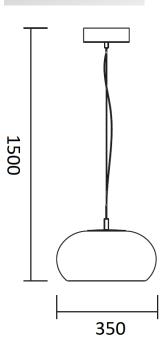

endly no mercury and lead
- :. Low heat emission

#### AREAS OF APPLICATION »

:. Suitable for residential lighting, hotels, restaurants, office, commercial lighting and similar environments

### **TECHNICAL SPECIFICATION SHEET**



#### **PRODUCT DETAILS** »

| Catalogue number | Description | Watt<br>(W) | Whole<br>fixture<br>lumens<br>(lm) | Colour temp.<br>(K) | Colour        |
|------------------|-------------|-------------|------------------------------------|---------------------|---------------|
| 955HENDRIX1T     | Table lamp  | 11          | 770                                | 2800-3200           | White & black |
| 955HENDRIX1P     | Pendant     | 21          | 1470                               | 2800-3200           | White & black |

#### **DIMENSIONS** »

#### 955HENDRIX1P



#### 955HENDRIX1T



#### **ADDITIONAL INFORMATION »**



| Catalogue<br>number | Barcode       | Packing/<br>Box<br>(pcs) |
|---------------------|---------------|--------------------------|
| 955HENDRIX1T        | 3800131230089 | 1/1                      |
| 955HENDRIX1P        | 3800131230072 | 1/1                      |