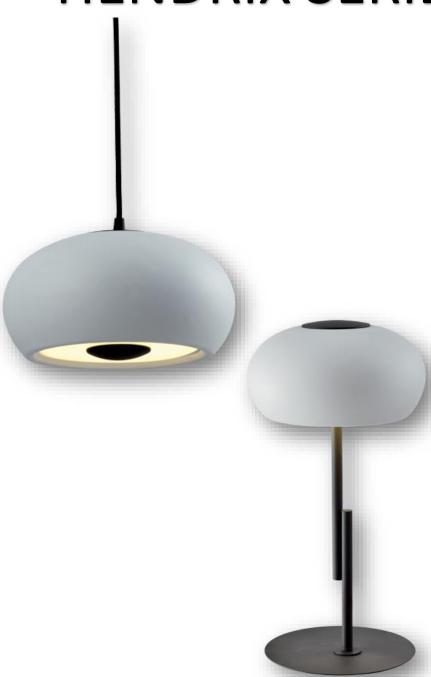

# HENDRIX SERIES

#### **PRODUCT DETAILS** »

| Catalogue number | Description | Watt<br>(W) | Whole<br>fixture<br>lumens<br>(lm) | Colour temp.<br>(K) | Colour        |
|------------------|-------------|-------------|------------------------------------|---------------------|---------------|
| 955HENDRIX1T     | Table lamp  | 11          | 770                                | 2800-3200           | White & black |
| 955HENDRIX1P     | Pendant     | 21          | 1470                               | 2800-3200           | White & black |